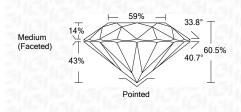

----------------|
|-----------------------------|----------------------|



#### LABORATORY GROWN DIAMOND REPORT

# March 2, 2022 LG516275026 IGI Report Number

| ici neport i dilibei    | 200102/0020                 |
|-------------------------|-----------------------------|
| Description             | LABORATORY GROWN<br>DIAMOND |
| Shape and Cutting Style | ROUND BRILLIANT             |
| Measurements            | 6.67 - 6.72 X 4.06 MM       |
| GRADING RESULTS         |                             |
| Carat Weight            | 1.12 CARAT                  |
| Color Grade             | D                           |
| Clarity Grade           | VVS 2                       |
| Cut Grade               | IDEAL                       |
|                         |                             |



#### ADDITIONAL GRADING INFORMATION

| Polish         | EXCELLENT                |
|----------------|--------------------------|
| Symmetry       | EXCELLENT                |
| Fluorescence   | NONE                     |
| Inscription(s) | LABGROWN IGI LG516275026 |

Comments: As Grown - No indication of post-growth treatment. This Laboratory Grown Diamond was created by High Pressure High Temperature (HPHT) growth process. Type II