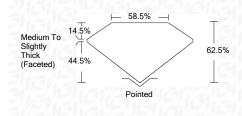

NK SCREENS, WATERMARK BACKGROUND DESIGNS, HOLOGRAM AND OTHER SECURITY FEATURES NOT LISTED AND DO EXCEED DOCUMENT SECURITY INDUSTRY GUIDELINES.

# March 7, 2022

| Water 7, LOLL           |                             |
|-------------------------|-----------------------------|
| IGI Report Number       | LG519257298                 |
| Description             | LABORATORY GROWN<br>DIAMOND |
| Shape and Cutting Style | MARQUISE BRILLIANT          |
| Measurements            | 11.26 X 5.86 X 3.66 MM      |
| GRADING RESULTS         |                             |
| Carat Weight            | 1.41 CARAT                  |
| Color Grade             | н                           |
| Clarity Grade           | VVS 2                       |
|                         |                             |



#### ADDITIONAL GRADING INFORMATION

| Polish         | EXCELLENT                |
|----------------|--------------------------|
| Symmetry       | EXCELLENT                |
| Fluorescence   | NONE                     |
| Inscription(s) | LABGROWN IGI LG519257298 |

Comments: This Laboratory Grown Diamond was created by Chemical Vapor Deposition (CVD) growth process and may include post-growth treatment. Type IIa