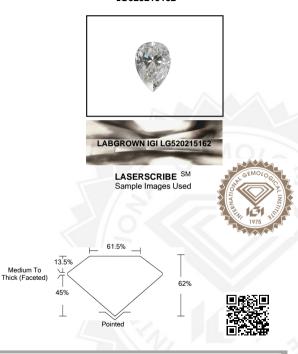

# IGI LABORATORY GROWN DIAMOND IDENTIFICATION REPORT

April 12, 2022

IGI Report Number LG520215162

LABORATORY GROWN DIAMOND Description

Shape and Cutting Style PEAR BRILLIANT

Measurements 8.43 X 5.48 X 3.40 MM

### **GRADING RESULTS**

0.93 CARAT Carat Weight

Color Grade

Clarity Grade VVS 2

## ADDITIONAL GRADING INFORMATION

**EXCELLENT** Polish

VERY GOOD Symmetry Fluorescence NONE

LABGROWN IGI LG520215162 Inscription(s)

Comments: As Grown - No indication of post-growth treatment

This Laboratory Grown Diamond was created by High Pressure High

Temperature (HPHT) growth process.

Type II

Faint Blue