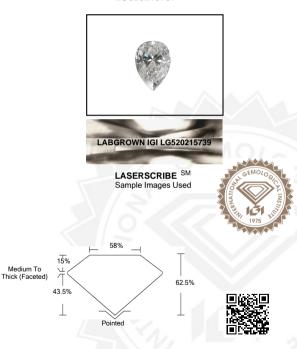

## IGI LABORATORY GROWN DIAMOND IDENTIFICATION REPORT

April 21, 2022

IGI Report Number LG520215739

Description LABORATORY GROWN DIAMOND

Shape and Cutting Style PEAR BRILLIANT

Measurements 7.15 X 4.69 X 2.93 MM

## **GRADING RESULTS**

Carat Weight 0.59 CARAT

Color Grade

Clarity Grade VS 1

## ADDITIONAL GRADING INFORMATION

Polish EXCELLENT

Symmetry EXCELLENT Fluorescence NONE

Fluorescence NONE
Inscription(s) LABGROWN IGI LG520215739

Comments: As Grown - No indication of post-growth treatment.

## IGI LABORATORY GROWN DIAMOND ID REPORT

April 21, 2022

IGI Report Number LG520215739

#### PEAR BRILLIANT

#### 7.15 X 4.69 X 2.93 MM

 Carat Weight
 0.59 CARAT

 Color Grade
 E

 Clarity Grade
 VS 1

 Polish
 EXCELLENT

 Symmetry
 EXCELLENT

Fluorescence NONE
Inscription(s) LABGROWN IGI
LG520215739
Comments: As Grown - No indication

of post-growth treatment.
This Laboratory Grown Diamond was created by High Pressure High Temperature (HPHT) growth process.

Type II