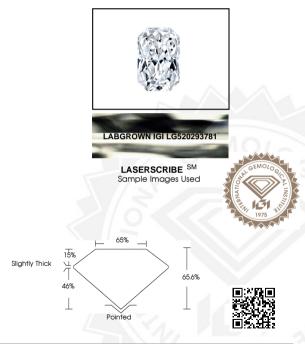

## IGI LABORATORY GROWN DIAMOND IDENTIFICATION REPORT

May 5, 2022

IGI Report Number LG520293781

Description LABORATORY GROWN DIAMOND

Shape and Cutting Style CUT CORNERED RECTANGULAR MODIFIED RRILLIANT

Measurements 6.33 X 4.54 X 2.98 MM

#### GRADING RESULTS

Carat Weight 0.73 CARAT

Color Grade H

Clarity Grade SI 2

# ADDITIONAL GRADING INFORMATION

Polish EXCELLENT

Symmetry EXCELLENT

Fluorescence NONE

Inscription(s) LABGROWN IGI LG520293781

Comments: This Laboratory Grown Diamond was created by Chemical Vapor Deposition (CVD) growth process and may include

post-growth treatment.

Type IIa