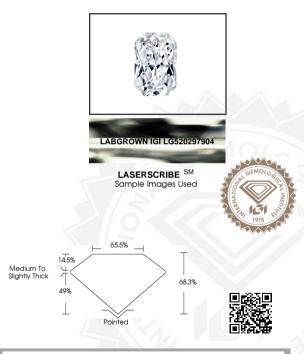

## IGI LABORATORY GROWN DIAMOND IDENTIFICATION REPORT

May 4, 2022

IGI Report Number LG520297904

Description LABORATORY GROWN DIAMOND

Shape and Cutting Style CUT CORNERED RECTANGULAR MODIFIED RRILLIANT

Measurements 6.62 X 4.67 X 3.19 MM

#### **GRADING RESULTS**

Carat Weight 0.85 CARAT

Color Grade

Clarity Grade SI

#### ADDITIONAL GRADING INFORMATION

Polish EXCELLENT

Symmetry VERY GOOD

Fluorescence NONE

Inscription(s) LABGROWN IGI LG520297904

Comments: This Laboratory Grown Diamond was created by

Chemical Vapor Deposition (CVD) growth process and may include

#### IGI LABORATORY GROWN DIAMOND ID REPORT

May 4, 2022

IGI Report Number LG520297904

#### CUT CORNERED RECTANGULAR MODIFIED BRILLIANT

#### 6.62 X 4.67 X 3.19 MM

 Card Weight
 0.85 CARAT

 Color Grade
 F

 Clarify Grade
 \$1

 Polish
 EXCELLENT

 Symmetry
 VERY GOOD

 Fluorescence
 NONE

 Inscription(s)
 LABGROWN; 10E

#### 6.62 X 4.67 X 3.19 MM

 Cardt Weight
 0.85 CARAT

 Color Grade
 F

 Clarity Grade
 1 SI

 Polish
 EXCELLENT

 Symmetry
 VERY GOOD

 Fluorescence
 NONE

 Inscription(s)
 LABGROWN IGI