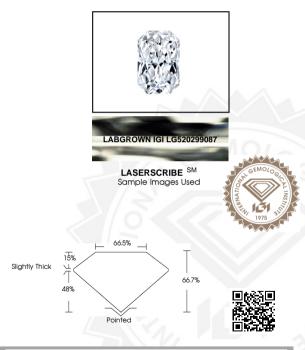

# IGI LABORATORY GROWN DIAMOND IDENTIFICATION REPORT

June 6, 2022

Measurements

IGI Report Number LG520299087

Description LABORATORY GROWN DIAMOND

Shape and Cutting Style CUT CORNERED RECTANGULAR MODIFIED RRILLIANT

6.29 X 4.47 X 2.98 MM

GRADING RESULTS

Carat Weight 0.74 CARAT

Color Grade

Clarity Grade SI 2

#### ADDITIONAL GRADING INFORMATION

Polish EXCELLENT

Symmetry EXCELLENT

Fluorescence NONE

Inscription(s) LABGROWN IGI LG520299087

Comments: This Laboratory Grown Diamond was created by Chemical Vapor Deposition (CVD) growth process and may include

post-growth treatment.

Type IIa