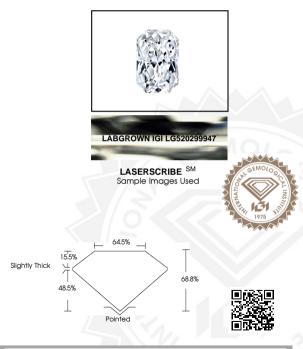

## IGI LABORATORY GROWN DIAMOND IDENTIFICATION REPORT

May 17, 2022

IGI Report Number LG520299947

Description LABORATORY GROWN DIAMOND

Shape and Cutting Style CUT CORNERED RECTANGULAR MODIFIED RRILLIANT

Measurements 6.35 X 4.32 X 2.97 MM

#### ADDITIONAL GRADING INFORMATION

Polish EXCELLENT

Symmetry EXCELLENT

Fluorescence NONE

Inscription(s) LABGROWN IGI LG520299947

Comments: This Laboratory Grown Diamond was created by

Chemical Vapor Deposition (CVD) growth process and may include post-growth treatment.

# CUT CORNERED RECTANGULAR MODIFIED BRILLIANT

#### 6.35 X 4.32 X 2.97 MM

 Carat Weight
 0.71 CARAT

 Color Grade
 E

 Clarity Grade
 \$1 1

 Polieh
 EXCELLENT

 Symmetry
 EXCELLENT

 Fluorescence
 NONE

 Inscription(s)
 LABGROWN IGI