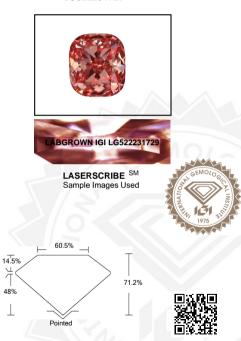

## LG522231729

Very Thick To

Extremely Thick

(Faceted)

THIS DOCUMENT WAS PRODUCED WITH THE FOLLOWING SECURITY MEASURES; SPECIAL DOCUMENT PAPER, INK SCREENS, WATERMARK BACKGROUND DESIGNS, HOLOGRAM AND OTHER SECURITY FEATURES NOT LISTED AND DO EXCEED DOCUMENT SECURITY INDUSTRY GUIDELINES.