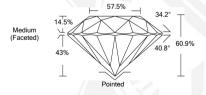

### IGI LABORATORY GROWN DIAMOND IDENTIFICATION REPORT

March 31, 2022

IGI Report Number LG522240408

LABORATORY GROWN DIAMOND Description

Shape and Cutting Style ROUND BRILLIANT

Measurements 5.74 - 5.77 X 3.50 MM

#### **GRADING RESULTS**

0.70 CARAT Carat Weight

Color Grade D

Clarity Grade VS<sub>1</sub>

IDEAL Cut Grade

#### 5.74 - 5.77 X 3.50 MM Carat Weight

Color Grade VS 1 Clarity Grade Cut Grade IDEAL Polish EXCELLENT Symmetry **EXCELLENT** NONE Fluorescence Inscription(s) LABGROWN IGI LG522240408

Comments: As Grown - No indication of post-growth treatment This Laboratory Grown Diamond was created by High Pressure High Temperature (HPHT) growth process

#### 5.74 - 5.77 X 3.50 MM

Color Grade Clarity Grade VS 1 Cut Grade IDEAL Polish **EXCELLENT** Symmetry **EXCELLENT** NONE Fluorescence LABGROWN IGI Inscription(s)

0.70 CARAT

LG522240408 Comments: As Grown - No indication of post-growth treatment.