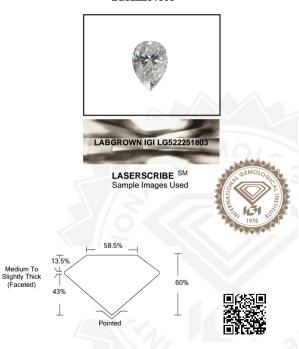

# IGI LABORATORY GROWN DIAMOND IDENTIFICATION REPORT

March 26, 2022

IGI Report Number LG522251803

Description LABORATORY GROWN DIAMOND

Shape and Cutting Style PEAR BRILLIANT

Measurements 8.10 X 4.93 X 2.96 MM

#### **GRADING RESULTS**

Carat Weight 0.71 CARAT

Color Grade

Clarity Grade VVS 1

#### ADDITIONAL GRADING INFORMATION

Polish EXCELLENT

Symmetry EXCELLENT

Fluorescence NONE

Inscription(s) LABGROWN IGI LG522251803

Comments: As Grown - No indication of post-growth treatment.

This Laboratory Grown Diamond was created by High Pressure High

#### IGI LABORATORY GROWN DIAMOND ID REPORT

March 26, 2022

IGI Report Number LG522251803

## PEAR BRILLIANT

# 8.10 X 4.93 X 2.96 MM

 Carat Weight
 0.71 CARAT

 Color Grade
 E

 Clarity Grade
 VS 1

 Polish
 EXCELLENT

 Symmetry
 EXCELLENT

 Fluorescence
 NONE

 Inscription(s)
 LABGROWN IGI

LG522251803

Comments: As Grown - No indication of post-growth treatment.
This Laboratory Grown Diamond was created by High Pressure High Temperature (HPHT) growth process.