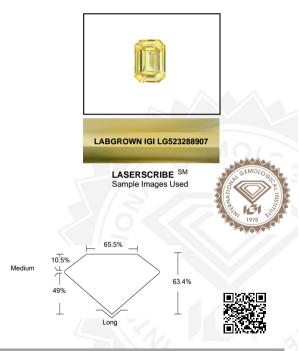

### IGI LABORATORY GROWN DIAMOND IDENTIFICATION REPORT

April 13, 2022

Clarity Grade

IGI Report Number LG523288907

Description LABORATORY GROWN DIAMOND

Shape and Cutting Style EMERALD CUT

Measurements 6.72 X 4.10 X 2.60 MM

#### IGI LABORATORY GROWN DIAMOND ID REPORT

April 13, 2022

IGI Report Number LG523288907

EMERALD CUT

#### 6.72 X 4.10 X 2.60 MM

 Carat Weight
 0.73 CARAT

 Color Grade
 FANCY YELLOW

 Clarity Grade
 V\$ 1

 Polish
 EXCELLENT

 Symmetry
 VERY GOOD

Fluorescence NONE
Inscription(s) LABGROWN IGI
LG523288907
Comments: As Grown - No indication

#### IGI LABORATORY GROWN DIAMOND ID REPORT

April 13, 2022

IGI Report Number LG523288907

### **EMERALD CUT**

## 6.72 X 4.10 X 2.60 MM

 Carat Weight
 0.73 CARAT

 Color Grade
 FANCY YELLOW

 Clarity Grade
 VS 1

 Polish
 EXCELLENT

 Symmetry
 VERY GOOD

 Fluorescence
 NONE

 Inscription(s)
 LABGROWN (GI