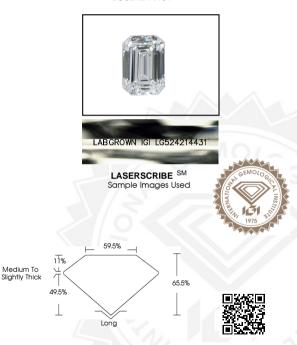

## IGI LABORATORY GROWN DIAMOND IDENTIFICATION REPORT

July 5, 2022

IGI Report Number LG524214431

Description LABORATORY GROWN DIAMOND

Shape and Cutting Style EMERALD CUT

Measurements 5.72 X 3.97 X 2.60 MM

### ADDITIONAL GRADING INFORMATION

Polish EXCELLENT

Symmetry VERY GOOD

Fluorescence NONE

Inscription(s) LABGROWN IGI LG524214431

Comments: This Laboratory Grown Diamond was created by Chemical Vapor Deposition (CVD) growth process and may include

chemical vapor Deposition (CVD) growth process and may include post-growth treatment.

posi-giowin nealmen

Type IIa

#### IGI LABORATORY GROWN DIAMOND ID REPORT

July 5, 2022

IGI Report Number LG524214431

EMERALD CUT

Inscription(s)

#### 5.72 X 3.97 X 2.60 MM

 Carat Weight
 0.58 CARAT

 Color Grade
 H

 Clarity Grade
 VS 1

 Polish
 EXCELLENT

 Symmetry
 VERY GOOD

 Fluorescence
 NONE

I ABGROWN IGI

LG524214431

Comments: This Laboratory Grown Diamond was created by Chemical Vapor Deposition (CVD) growth process and may include post-growth treatment. Type Ila