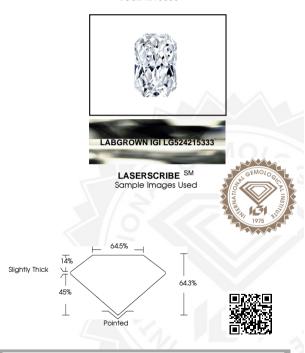

## IGI LABORATORY GROWN DIAMOND IDENTIFICATION REPORT

June 10, 2022

IGI Report Number LG524215333

Description LABORATORY GROWN DIAMOND

Shape and Cutting Style CUT CORNERED RECTANGULAR MODIFIED RRILLIANT

Measurements 6.87 X 4.71 X 3.03 MM

#### GRADING RESULTS

Carat Weight 0.84 CARAT

Color Grade G

Clarity Grade \$1.2

#### ADDITIONAL GRADING INFORMATION

Polish EXCELLENT

Symmetry EXCELLENT

Fluorescence NONE

Inscription(s) LABGROWN IGI LG524215333

Comments: This Laboratory Grown Diamond was created by

Chemical Vapor Deposition (CVD) growth process and may include post-growth treatment.