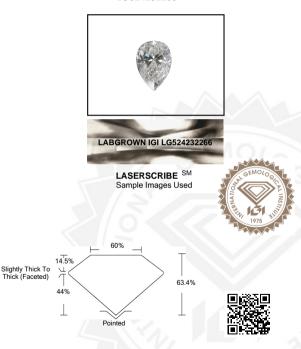

### IGI LABORATORY GROWN DIAMOND IDENTIFICATION REPORT

April 21, 2022

IGI Report Number LG524232266

Description LABORATORY GROWN DIAMOND

Shape and Cutting Style PEAR BRILLIANT

Measurements 6.66 X 4.48 X 2.84 MM

#### **GRADING RESULTS**

Carat Weight 0.52 CARAT

Color Grade

Clarity Grade VS 2

#### ADDITIONAL GRADING INFORMATION

Polish EXCELLENT

Symmetry VERY GOOD Fluorescence NONE

Inscription(s) LABGROWN IGI LG524232266

Comments: As Grown - No indication of post-growth treatment.

This Laboratory Grown Diamond was created by High Pressure High

#### IGI LABORATORY GROWN DIAMOND ID REPORT

April 21, 2022

IGI Report Number LG524232266

#### 6.66 X 4.48 X 2.84 MM

 Carat Weight
 0.52 CARAT

 Color Grade
 D

 Clarity Grade
 VS 2

 Polish
 EXCELLENT

 Symmetry
 VERY GOOD

Fluorescence NONE
Inscription(s) LABGROWN IGI
LG524232266
Comments: As Grown - No indication

#### IGI LABORATORY GROWN DIAMOND ID REPORT

April 21, 2022

IGI Report Number LG524232266
PFAR BRILLIANT

# 6.66 X 4.48 X 2.84 MM

 Carat Weight
 0.52 CARAT

 Color Grade
 D

 Clarity Grade
 VS 2

 Polish
 EXCELLENT

 Symmetry
 VERY GOOD

 Fluorescence
 NONE

 Inscription(s)
 I ABGROWN IGI