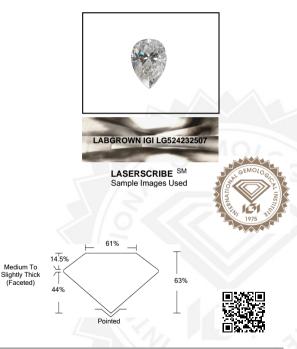

## IGI LABORATORY GROWN DIAMOND IDENTIFICATION REPORT

April 25, 2022

IGI Report Number LG524232507

LABORATORY GROWN DIAMOND Description

Shape and Cutting Style PEAR BRILLIANT

Measurements 7.75 X 4.95 X 3.12 MM

#### **GRADING RESULTS**

0.72 CARAT Carat Weight

Color Grade

Clarity Grade VS<sub>1</sub>

#### ADDITIONAL GRADING INFORMATION

**EXCELLENT** Polish

**EXCELLENT** Symmetry

Fluorescence NONE

LABGROWN IGI LG524232507 Inscription(s)

Comments: As Grown - No indication of post-growth treatment

This Laboratory Grown Diamond was created by High Pressure High

Temperature (HPHT) growth process.

Type II Faint Blue