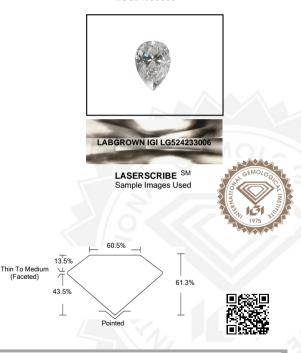

## IGI LABORATORY GROWN DIAMOND IDENTIFICATION REPORT

May 3, 2022

IGI Report Number LG524233006

LABORATORY GROWN DIAMOND Description

Shape and Cutting Style PEAR BRILLIANT

7.46 X 4.83 X 2.96 MM Measurements

### **GRADING RESULTS**

0.62 CARAT Carat Weight

Color Grade

Clarity Grade VS<sub>1</sub>

#### ADDITIONAL GRADING INFORMATION

**EXCELLENT** Polish

**EXCELLENT** Symmetry

Fluorescence NONE

LABGROWN IGI LG524233006 Inscription(s)

Comments: As Grown - No indication of post-growth treatment

This Laboratory Grown Diamond was created by High Pressure High

Temperature (HPHT) growth process.

Type II Faint Blue

### IGI LABORATORY GROWN DIAMOND ID REPORT

May 3, 2022 IGI Report Number LG524233006

#### PEAR BRILLIANT

#### 7.46 X 4.83 X 2.96 MM Carat Weight

Color Grade Clarity Grade VS 1 Polish EXCELLENT Symmetry **EXCELLENT** 

0.62 CARAT

Fluorescence NONE Inscription(s) LABGROWN IGI LG524233006 Comments: As Grown - No indication

of post-growth treatment. This Laboratory Grown Diamond was created by High Pressure High Temperature (HPHT) growth process. Type II Faint Blue