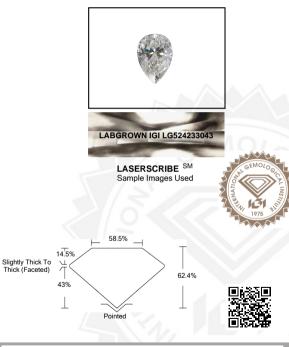

#### PEAR BRILLIANT

6.83 X 4.50 X 2.81 MM

| Carat Weight                           | 0.52 CARA                          |
|----------------------------------------|------------------------------------|
| Color Grade                            |                                    |
| Clarity Grade                          | VVS                                |
| Polish                                 | EXCELLEN                           |
| Symmetry                               | EXCELLEN'                          |
| Fluorescence                           | NONE                               |
| Inscription(s)                         | LABGROWN IG<br>LG52423304          |
| Comments: As G                         | rown - No indication               |
| of post-growth tre                     |                                    |
| This Laboratory C<br>created by High F | Frown Diamond was<br>Pressure High |
|                                        | HT) growth process.                |
| Type II                                |                                    |
| Faint Blue                             |                                    |

#### IGI LABORATORY GROWN DIAMOND ID REPORT

| May 5, 2022                              |                                                                                                                                                                                                                                                                                                                                                                                                                                                                                                                                                                                                                                                                                                                                                                                                                                                                                                                                                                                                                                                                                                                                                                                                                                                                                                                                                                                                                                                                                                                                                                                                                                                                                                                                                                                                                                                                                    |
|------------------------------------------|------------------------------------------------------------------------------------------------------------------------------------------------------------------------------------------------------------------------------------------------------------------------------------------------------------------------------------------------------------------------------------------------------------------------------------------------------------------------------------------------------------------------------------------------------------------------------------------------------------------------------------------------------------------------------------------------------------------------------------------------------------------------------------------------------------------------------------------------------------------------------------------------------------------------------------------------------------------------------------------------------------------------------------------------------------------------------------------------------------------------------------------------------------------------------------------------------------------------------------------------------------------------------------------------------------------------------------------------------------------------------------------------------------------------------------------------------------------------------------------------------------------------------------------------------------------------------------------------------------------------------------------------------------------------------------------------------------------------------------------------------------------------------------------------------------------------------------------------------------------------------------|
| GI Report Number                         | LG524233043                                                                                                                                                                                                                                                                                                                                                                                                                                                                                                                                                                                                                                                                                                                                                                                                                                                                                                                                                                                                                                                                                                                                                                                                                                                                                                                                                                                                                                                                                                                                                                                                                                                                                                                                                                                                                                                                        |
| PEAR BRILLIANT                           |                                                                                                                                                                                                                                                                                                                                                                                                                                                                                                                                                                                                                                                                                                                                                                                                                                                                                                                                                                                                                                                                                                                                                                                                                                                                                                                                                                                                                                                                                                                                                                                                                                                                                                                                                                                                                                                                                    |
| 5.83 X 4.50 X 2.81                       | MM                                                                                                                                                                                                                                                                                                                                                                                                                                                                                                                                                                                                                                                                                                                                                                                                                                                                                                                                                                                                                                                                                                                                                                                                                                                                                                                                                                                                                                                                                                                                                                                                                                                                                                                                                                                                                                                                                 |
| Carat Weight                             | 0.52 CARAT                                                                                                                                                                                                                                                                                                                                                                                                                                                                                                                                                                                                                                                                                                                                                                                                                                                                                                                                                                                                                                                                                                                                                                                                                                                                                                                                                                                                                                                                                                                                                                                                                                                                                                                                                                                                                                                                         |
| Color Grade                              | and the second sec |
| Clarity Grade                            | VVS 2                                                                                                                                                                                                                                                                                                                                                                                                                                                                                                                                                                                                                                                                                                                                                                                                                                                                                                                                                                                                                                                                                                                                                                                                                                                                                                                                                                                                                                                                                                                                                                                                                                                                                                                                                                                                                                                                              |
| Polish                                   | EXCELLENT                                                                                                                                                                                                                                                                                                                                                                                                                                                                                                                                                                                                                                                                                                                                                                                                                                                                                                                                                                                                                                                                                                                                                                                                                                                                                                                                                                                                                                                                                                                                                                                                                                                                                                                                                                                                                                                                          |
| Symmetry                                 | EXCELLENT                                                                                                                                                                                                                                                                                                                                                                                                                                                                                                                                                                                                                                                                                                                                                                                                                                                                                                                                                                                                                                                                                                                                                                                                                                                                                                                                                                                                                                                                                                                                                                                                                                                                                                                                                                                                                                                                          |
| luorescence                              | NONE                                                                                                                                                                                                                                                                                                                                                                                                                                                                                                                                                                                                                                                                                                                                                                                                                                                                                                                                                                                                                                                                                                                                                                                                                                                                                                                                                                                                                                                                                                                                                                                                                                                                                                                                                                                                                                                                               |
| nscription(s)                            | LABGROWN IGI<br>LG524233043                                                                                                                                                                                                                                                                                                                                                                                                                                                                                                                                                                                                                                                                                                                                                                                                                                                                                                                                                                                                                                                                                                                                                                                                                                                                                                                                                                                                                                                                                                                                                                                                                                                                                                                                                                                                                                                        |
| Comments: As Grov                        |                                                                                                                                                                                                                                                                                                                                                                                                                                                                                                                                                                                                                                                                                                                                                                                                                                                                                                                                                                                                                                                                                                                                                                                                                                                                                                                                                                                                                                                                                                                                                                                                                                                                                                                                                                                                                                                                                    |
| of post-growth treatr                    |                                                                                                                                                                                                                                                                                                                                                                                                                                                                                                                                                                                                                                                                                                                                                                                                                                                                                                                                                                                                                                                                                                                                                                                                                                                                                                                                                                                                                                                                                                                                                                                                                                                                                                                                                                                                                                                                                    |
| This Laboratory Gro                      |                                                                                                                                                                                                                                                                                                                                                                                                                                                                                                                                                                                                                                                                                                                                                                                                                                                                                                                                                                                                                                                                                                                                                                                                                                                                                                                                                                                                                                                                                                                                                                                                                                                                                                                                                                                                                                                                                    |
| created by High Pre<br>remperature (HPHT |                                                                                                                                                                                                                                                                                                                                                                                                                                                                                                                                                                                                                                                                                                                                                                                                                                                                                                                                                                                                                                                                                                                                                                                                                                                                                                                                                                                                                                                                                                                                                                                                                                                                                                                                                                                                                                                                                    |
| Fype II                                  | ) growin process.                                                                                                                                                                                                                                                                                                                                                                                                                                                                                                                                                                                                                                                                                                                                                                                                                                                                                                                                                                                                                                                                                                                                                                                                                                                                                                                                                                                                                                                                                                                                                                                                                                                                                                                                                                                                                                                                  |
| aint Blue                                |                                                                                                                                                                                                                                                                                                                                                                                                                                                                                                                                                                                                                                                                                                                                                                                                                                                                                                                                                                                                                                                                                                                                                                                                                                                                                                                                                                                                                                                                                                                                                                                                                                                                                                                                                                                                                                                                                    |
| dint bido                                |                                                                                                                                                                                                                                                                                                                                                                                                                                                                                                                                                                                                                                                                                                                                                                                                                                                                                                                                                                                                                                                                                                                                                                                                                                                                                                                                                                                                                                                                                                                                                                                                                                                                                                                                                                                                                                                                                    |
|                                          |                                                                                                                                                                                                                                                                                                                                                                                                                                                                                                                                                                                                                                                                                                                                                                                                                                                                                                                                                                                                                                                                                                                                                                                                                                                                                                                                                                                                                                                                                                                                                                                                                                                                                                                                                                                                                                                                                    |

### IGI LABORATORY GROWN DIAMOND IDENTIFICATION REPORT

| May 5, 2022             |                          |
|-------------------------|--------------------------|
| IGI Report Number       | LG524233043              |
| Description             | LABORATORY GROWN DIAMOND |
| Shape and Cutting Style | PEAR BRILLIANT           |
| Measurements            | 6.83 X 4.50 X 2.81 MM    |
|                         |                          |

### **GRADING RESULTS**

| Carat Weight  | 0.52 CARAT   |
|---------------|--------------|
| Color Grade   | 121101121121 |
| Clarity Grade | VVS 2        |

# ADDITIONAL GRADING INFORMATION

| Polish         | EXCELLENT                |
|----------------|--------------------------|
| Symmetry       | EXCELLENT                |
| Fluorescence   | NONE                     |
| Inscription(s) | LABGROWN IGI LG524233043 |

Comments: As Grown - No indication of post-growth treatment. This Laboratory Grown Diamond was created by High Pressure High Temperature (HPHT) growth process. Type II Faint Blue