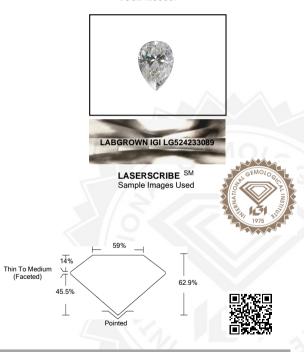

### IGI LABORATORY GROWN DIAMOND ID REPORT

May 10, 2022

IGI Report Number LG524233089

# PEAR BRILLIANT

#### 6.76 X 4.10 X 2.58 MM Carat Weight

 Color Grade
 E

 Clarity Grade
 VVS 2

 Polish
 EXCELLENT

 Symmetry
 VERY GOOD

0.41 CARAT

Fluorescence NONE Inscription(s) LABGROWN IGI LG524233089

Comments: As Grown - No indication of post-growth treatment.
This Laboratory Grown Diamond was created by High Pressure High Temperature (HPHT) growth process.

Type II