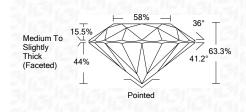

|
|                           | the set of |

Inscription(s) LABGROWN IGI LG524251745

Comments: This Laboratory Grown Diamond was created by Chemical Vapor Deposition (CVD) growth process and may include post-growth treatment. Type IIa

## LG524251745

### PROPORTIONS



### CLARITY CHARACTERISTICS



**KEY TO SYMBOLS** 

Red symbols indicate internal characteristics. Green symbols indicate external characteristics. LABORATORY GROWN DIAMOND REPORT

#### **GRADING SCALES**



LABGROWN IGI LG524251745

LASERSCRIBE

Sample Image Used





#### ADDITIONAL GRADING INFORMATION

| Polish         | EXCELLENT                |
|----------------|--------------------------|
| Symmetry       | EXCELLENT                |
| Fluorescence   | NONE                     |
| Inscription(s) | LABGROWN IGI LG524251745 |

Comments: This Laboratory Grown Diamond was created by Chemical Vapor Deposition (CVD) growth process and may include post-growth treatment. Type IIa



 $\ensuremath{\mathbb{C}}$  IGI 2020, International Gemological Institute

THIS DOCUMENT WAS PRODUCED WITH THE FOLLOWING SECURITY MEASURES: SPECIAL DOCUMENT PAPER, INK SCREENS, WATERMARK BACKGROUND DESIGNS, HOLOGRAM AND OTHER SECURITY FEATURES NOT LISTED AND DO EXCEED DOCUMENT SECURITY NOUSTRY GUDELINES.