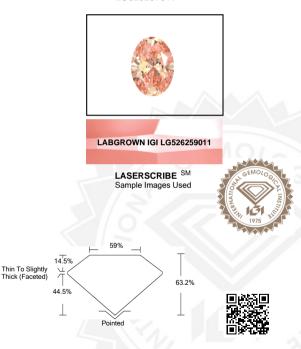

## IGI LABORATORY GROWN DIAMOND IDENTIFICATION REPORT

June 17, 2022

Clarity Grade

IGI Report Number LG526259011

Description LABORATORY GROWN DIAMOND

Shape and Cutting Style OVAL BRILLIANT

Measurements 6.36 X 4.54 X 2.87 MM

# **GRADING RESULTS**

Carat Weight 0.52 CARAT

Color Grade FANCY VIVID PINK

SI 1

## ADDITIONAL GRADING INFORMATION

Polish EXCELLENT

Symmetry EXCELLENT

Fluorescence STRONG

Inscription(s) LABGROWN IGI LG526259011
Comments: This Laboratory Grown Diamond was created by Chemical Vapor

Deposition (CVD) growth process.