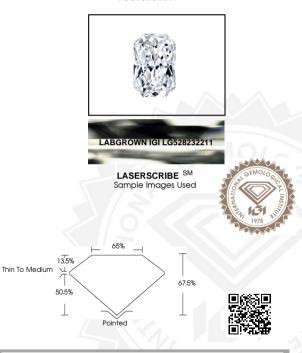

## IGI LABORATORY GROWN DIAMOND IDENTIFICATION REPORT

June 13, 2022

IGI Report Number LG528232211

Description LABORATORY GROWN DIAMOND

Shape and Cutting Style CUT CORNERED RECTANGULAR MODIFIED RRILLIANT

Measurements 6.27 X 4.46 X 3.01 MM

**GRADING RESULTS** 

Carat Weight 0.70 CARAT

Color Grade

Clarity Grade SI

## ADDITIONAL GRADING INFORMATION

Polish EXCELLENT

Symmetry EXCELLENT

Fluorescence NONE

Inscription(s) LABGROWN IGI LG528232211

Comments: This Laboratory Grown Diamond was created by Chemical Vapor Deposition (CVD) growth process and may include

post-growth treatment.

Type IIa