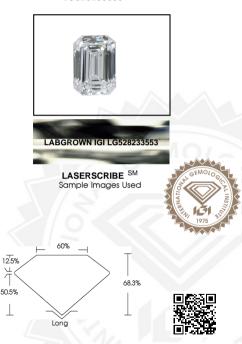

### IGI LABORATORY GROWN DIAMOND IDENTIFICATION REPORT

May 25, 2022

IGI Report Number LG528233553

Description LABORATORY GROWN DIAMOND

Shape and Cutting Style EMERALD CUT

Measurements 5.91 X 4.19 X 2.86 MM

#### **GRADING RESULTS**

Carat Weight 0.70 CARAT

Color Grade G

Clarity Grade SI 2

### ADDITIONAL GRADING INFORMATION

 Polish
 EXCELLENT

 Symmetry
 VERY GOOD

Symmetry VERY GOO

Fluorescence NONE

Inscription(s) LABGROWN IGI LG528233553

Comments: This Laboratory Grown Diamond was created by Chemical Vapor Deposition (CVD) growth process and may include

post-growth treatment.

Type IIa

### LG528233553

Slightly Thick To

Thick

THIS DOCUMENT WAS PRODUCED WITH THE FOLLOWING SECURITY MEASURES; SPECIAL DOCUMENT PAPER, INK SCREENS, WATERMARK BACKGROUND DESIGNS, HOLOGRAM AND OTHER SECURITY FEATURES NOT LISTED AND DO EXCEED DOCUMENT SECURITY INDUSTRY GUIDELINES.