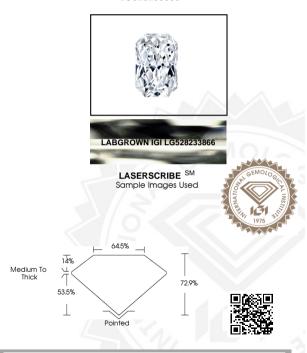

#### IGI LABORATORY GROWN DIAMOND ID REPORT

June 8, 2022

IGI Report Number LG528233866

# CUT CORNERED RECTANGULAR MODIFIED BRILLIANT

#### 6.19 X 4.31 X 3.14 MM

 Carat Weight
 0.71 CARAT

 Color Grade
 F

 Clarity Grade
 \$1.2

 Polish
 EXCELLENT

 Symmetry
 EXCELLENT

 Fluorescence
 NONE

 Inscription(s)
 LABGROWN IGI

 LGS28233866
 LGS28233866

Comments: This Laboratory Grown Diamond was created by Chemical Vapor Deposition (CVD) growth process and may include post-growth treatment.

Type Ila