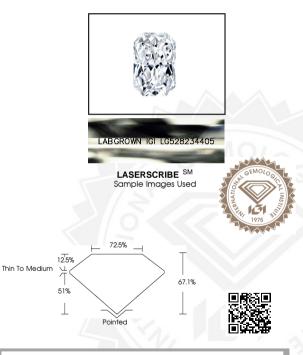

### IGI LABORATORY GROWN DIAMOND IDENTIFICATION REPORT

August 1, 2022

IGI Report Number LG528234405

Description LABORATORY GROWN DIAMOND

Shape and Cutting Style CUT CORNERED RECTANGULAR MODIFIED RRILLIANT

DIVILLIA (14)

Measurements 5.76 X 3.95 X 2.65 MM

#### ADDITIONAL GRADING INFORMATION

Polish EXCELLENT

Symmetry EXCELLENT

Fluorescence NONE

Inscription(s) LABGROWN IGI LG528234405

Comments: This Laboratory Grown Diamond was created by Chemical Vapor Deposition (CVD) growth process and may include

post-growth treatment.

Type IIa