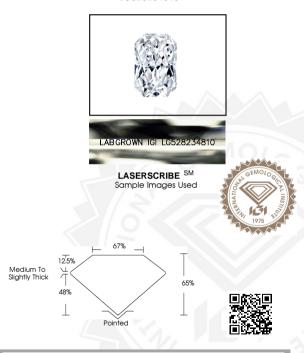

## IGI LABORATORY GROWN DIAMOND IDENTIFICATION REPORT

August 8, 2022

IGI Report Number LG528234810

Description LABORATORY GROWN DIAMOND

Shape and Cutting Style CUT CORNERED RECTANGULAR MODIFIED RRILLIANT

Measurements 6.59 X 4.57 X 2.97 MM

#### CUT CORNERED RECTANGULAR MODIFIED BRILLIANT

## 6.59 X 4.57 X 2.97 MM

 Cardt Welght
 0.76 CARAT

 Color Grade
 G

 Claffty Grade
 VS 2

 Polish
 EXCELLENT

 Fluorescence
 NONE

 Inscription(s)
 LABGROWN IGI

 LGS28234810
 LGS28234810

## 6.59 X 4.57 X 2.97 MM

 Cardt Weight
 0.76 CARAT

 Color Grade
 G

 Clarity Grade
 VS 2

 Polish
 EXCELLENT

 Symmetry
 EXCELLENT

 Fluorescence
 NONE

 Inscription(s)
 LABGROWN IGI

 LG528234810
 LG528234810

Comments: This Laboratory Grown Diamond was created by Chemical Vapor Deposition (CVD) growth process and may include post-growth treatment. Type Ila