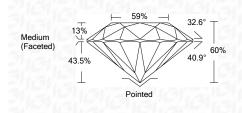

br>SLIGHTLY<br>INCLUDED | SLIGHTLY<br>INCLUDED | INCLUDED     |



LASERSCRIBE Sample Image Used

© IGI 2020, International Gemological Institute

THIS DOCUMENT WAS PRODUCED WITH THE FOLLOWING SECURITY MEASURES: SPECIAL DOCUMENT PAPER, INK SCREENS, WATERMARK BACKGROUND DESIGNS, HOLOGRAM AND OTHER SECURITY FEATURES NOT LISTED AND DO EXCEED DOCUMENT SECURITY INDUSTRY GUIDELINES.

FD - 10 20

#### LABORATORY GROWN DIAMOND REPORT

# May 17, 2022

| LG528241296                 |
|-----------------------------|
| LABORATORY GROWN<br>DIAMOND |
| ROUND BRILLIANT             |
| 8.46 - 8.47 X 5.07 MM       |
|                             |
| 2.21 CARATS                 |
| E                           |
| VS 1                        |
| EXCELLENT                   |
|                             |



#### ADDITIONAL GRADING INFORMATION

| Polish           | EXCELLENT                                      |
|------------------|------------------------------------------------|
| Symmetry         | EXCELLENT                                      |
| Fluorescence     | NONE                                           |
| Inscription(s)   | LABGROWN IGI LG528241296                       |
| Comments: HEARTS | & ARROWS<br>vn Diamond was created by Chemical |

Vapor Deposition (CVD) growth process and may include post-growth treatment. Type IIa