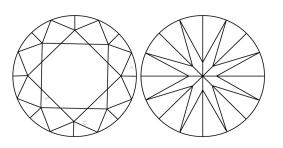

### **CLARITY CHARACTERISTICS**

NONE

#### **KEY TO SYMBOLS**

Red symbols indicate internal characteristics. Green symbols indicate external characteristics.