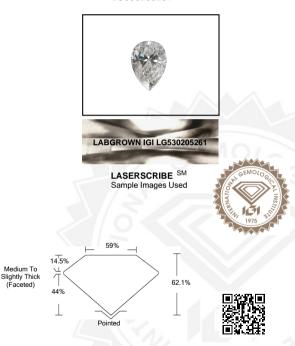

# IGI LABORATORY GROWN DIAMOND IDENTIFICATION REPORT

June 3, 2022

IGI Report Number LG530205261

Description LABORATORY GROWN DIAMOND

Shape and Cutting Style PEAR BRILLIANT

Measurements 6.58 X 4.14 X 2.57 MM

### **GRADING RESULTS**

Carat Weight 0.41 CARAT

Color Grade

Clarity Grade VVS 1

#### ADDITIONAL GRADING INFORMATION

Polish EXCELLENT

Symmetry EXCELLENT

Fluorescence NONE

Inscription(s) LABGROWN IGI LG530205261

Comments: As Grown - No indication of post-growth treatment.

This Laboratory Grown Diamond was created by High Pressure High

Temperature (HPHT) growth process.

Type II