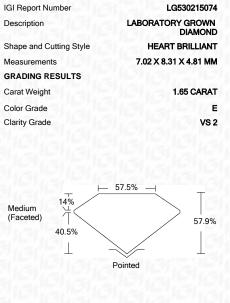

### LABORATORY GROWN DIAMOND REPORT

| May 26, 2022                   |                             |  |  |  |
|--------------------------------|-----------------------------|--|--|--|
| IGI Report Number              | LG530215074                 |  |  |  |
| Description                    | LABORATORY GROWN<br>DIAMOND |  |  |  |
| Shape and Cutting Style        | HEART BRILLIANT             |  |  |  |
| Measurements                   | 7.02 X 8.31 X 4.81 MM       |  |  |  |
| GRADING RESULTS                |                             |  |  |  |
| Carat Weight                   | 1.65 CARAT                  |  |  |  |
| Color Grade                    | E                           |  |  |  |
| Clarity Grade                  | VS 2                        |  |  |  |
| ADDITIONAL GRADING INFORMATION |                             |  |  |  |

## PROPORTIONS