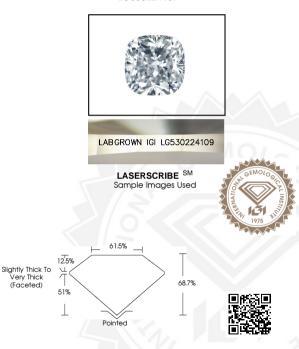

## IGI LABORATORY GROWN DIAMOND IDENTIFICATION REPORT

August 24, 2022

IGI Report Number LG530224109

Description LABORATORY GROWN DIAMOND Shape and Cutting Style SQUARE CUSHION MODIFIED BRILLIANT

Measurements 5.53 X 5.47 X 3.76 MM

**GRADING RESULTS** 

Carat Weight 0.90 CARAT

Color Grade G

Clarity Grade VS 2

#### ADDITIONAL GRADING INFORMATION

Polish EXCELLENT Symmetry EXCELLENT

Fluorescence NONE

Inscription(s) LABGROWN IGI LG530224109

Comments: This Laboratory Grown Diamond was created by Chemical Vapor Deposition (CVD) growth process and may include

post-growth treatment. Type IIa