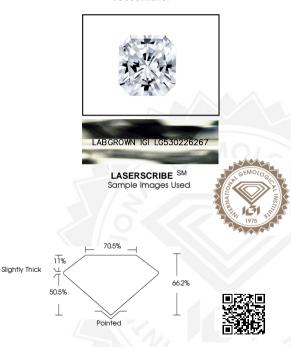

## IGI LABORATORY GROWN DIAMOND IDENTIFICATION REPORT

July 1, 2022

IGI Report Number LG530226267

Description LABORATORY GROWN DIAMOND

Shape and Cutting Style CUT CORNERED SQUARE MODIFIED RRILLIANT

...........

Measurements 4.97 X 4.97 X 3.29 MM

**GRADING RESULTS** 

Carat Weight 0.70 CARAT

Color Grade

Clarity Grade VVS 2

#### ADDITIONAL GRADING INFORMATION

Polish EXCELLENT

Symmetry EXCELLENT

Fluorescence

Inscription(s) LABGROWN IGI LG530226267

Comments: This Laboratory Grown Diamond was created by Chemical Vapor Deposition (CVD) growth process and may include

post-growth treatment.

Type IIa