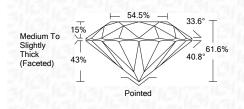

| 33200922<br>T             | MM 1.20 CARAT   | 8                                     | VS 2        | IDEAL         | 61.6%     | 54.5% | Medium To Siightly Thick<br>(Faceted) | Pointed | EXCELLENT | EXCELLENT | NONE     | LABGROWN IGI<br>LG533200922 |                | As Grown - No Industion of post-growth<br>These Lakonstrong Grown Diamond was created<br>The Lakonstrong Grown Diamond was created<br>The Strong Strong Strong Strong Strong<br>Stype II |                                                                                                        |
|---------------------------|-----------------|---------------------------------------|-------------|---------------|-----------|-------|---------------------------------------|---------|-----------|-----------|----------|-----------------------------|----------------|------------------------------------------------------------------------------------------------------------------------------------------------------------------------------------------|--------------------------------------------------------------------------------------------------------|
| IGI Report No LG533200922 | ROUND BRILLIANT | 6.84 - 6.88 X 4.22 MM<br>Carat Weight | Color Grade | Clarity Grade | Cut Grade | Depth | Table                                 | Girdle  | Culet     | Polish    | Symmetry | Fluorescence                | Inscription(s) | Comments:                                                                                                                                                                                | As Grown - No Inc<br>treatment.<br>This Laboration G<br>by High Pressure<br>growth process.<br>Type II |