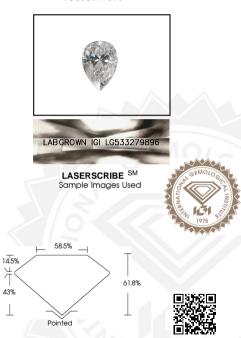

# IGI LABORATORY GROWN DIAMOND IDENTIFICATION REPORT

June 30, 2022

IGI Report Number LG533279896

Description LABORATORY GROWN DIAMOND

Shape and Cutting Style PEAR BRILLIANT

Measurements 6.51 X 4.11 X 2.54 MM

#### **GRADING RESULTS**

Carat Weight 0.41 CARAT

Color Grade

Clarity Grade VVS 1

### ADDITIONAL GRADING INFORMATION

Polish EXCELLENT

Symmetry VERY GOOD

Fluorescence NONE

Inscription(s) LABGROWN IGI LG533279896

Comments: This Laboratory Grown Diamond was created by Chemical Vapor Deposition (CVD) growth process and may include post-growth treatment.

## LG533279896

Slightly Thick To

Thick (Faceted)

THIS DOCUMENT WAS PRODUCED WITH THE FOLLOWING SECURITY MEASURES; SPECIAL DOCUMENT PAPER, INK SCREENS, WATERMARK BACKGROUND DESIGNS, HOLOGRAM AND OTHER SECURITY FEATURES NOT LISTED AND DO EXCEED DOCUMENT SECURITY INDUSTRY GUIDELINES.