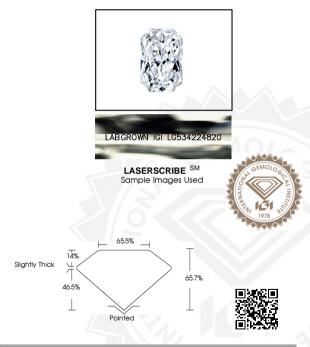

# IGI LABORATORY GROWN DIAMOND IDENTIFICATION REPORT

June 25, 2022

IGI Report Number LG534224820

Description LABORATORY GROWN DIAMOND

Shape and Cutting Style CUT CORNERED RECTANGULAR MODIFIED RRILLIANT

Measurements 6.67 X 4.92 X 3.23 MM

## GRADING RESULTS

Carat Weight 0.97 CARAT

Color Grade

Clarity Grade VS

### ADDITIONAL GRADING INFORMATION

Polish EXCELLENT

Symmetry EXCELLENT

Fluorescence NONE

Inscription(s) LABGROWN IGI LG534224820

Comments: This Laboratory Grown Diamond was created by

Chemical Vapor Deposition (CVD) growth process and may include

post-growth treatment.

Type IIa

#### IGI LABORATORY GROWN DIAMOND ID REPORT

June 25, 2022

IGI Report Number LG534224820

#### CUT CORNERED RECTANGULAR MODIFIED BRILLIANT

## 6.67 X 4.92 X 3.23 MM

 Carat Weight
 0.97 CARAT Color Grade

 Color Grade
 F

 Clarity Grade
 V\$ 1

 Polieh
 EXCELLENT NONE

 Fluorescence Inscription(s)
 LABGROWN IGI

 IG584224820
 IG584224820

Comments: This Laboratory Grown Diamond was created by Chemical Vapor Deposition (CVD) growth process and may include post-growth treatment. Type Ila