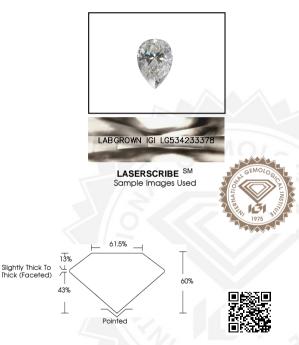

## IGI LABORATORY GROWN DIAMOND IDENTIFICATION REPORT

July 14, 2022

IGI Report Number LG534233378

Description LABORATORY GROWN DIAMOND Shape and Cutting Style PEAR BRILLIANT

or ape and carried style

Measurements 6.84 X 4.38 X 2.63 MM

#### **GRADING RESULTS**

Carat Weight 0.47 CARAT

Color Grade

Clarity Grade VVS 2

### ADDITIONAL GRADING INFORMATION

Polish EXCELLENT Symmetry EXCELLENT

Fluorescence NONE

Inscription(s) LABGROWN IGI LG534233378

Comments: This Laboratory Grown Diamond was created by Chemical Vapor Deposition (CVD) growth process and may include

#### IGI LABORATORY GROWN DIAMOND ID REPORT

July 14, 2022

IGI Report Number LG534233378

#### PEAR BRILLIANT

#### 6.84 X 4.38 X 2.63 MM

 
 Carat Weight
 0.47 CARAT

 Color Grade
 E

 Clarify Grade
 V% 2

 Polish
 EXCELLENT

 Symmetry
 EXCELLENT

 Fluorescence Inscription(s)
 NONE

 Inscription(s)
 LABGROWN; IG

 IG-53/23/3378
 IG-53/23/3378

Comments: This Laboratory Grown Diamond was created by Chemical Vapor Deposition (CVD) growth process and may include post-growth treatment. Type lla