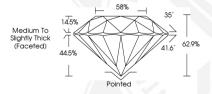

#### ROUND BRILLIANT

#### 5.66 - 5.68 X 3.57 MM

0.70 CARAT Carat Weight Color Grade Clarity Grade VVS 2 Cut Grade **EXCELLENT** Polish **EXCELLENT** Symmetry **EXCELLENT** Fluorescence NONE LABGROWN IGI Inscription(s) LG534264748

### ROUND BRILLIANT

#### 5.66 - 5.68 X 3.57 MM

Carat Weight 0.70 CARAT Color Grade D Clarity Grade VVS 2 Cut Grade EXCELLENT Polish **EXCELLENT** Symmetry **EXCELLENT** NONE Fluorescence Inscription(s) LABGROWN IGI LG534264748