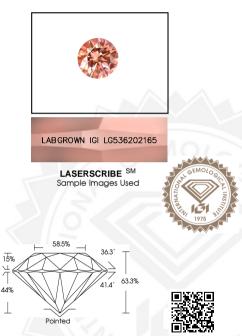

## IGI LABORATORY GROWN DIAMOND IDENTIFICATION REPORT

July 19, 2022

IGI Report Number LG536202165

Description LABORATORY GROWN DIAMOND

Shape and Cutting Style ROUND BRILLIANT

Measurements 6.14 - 6.17 X 3.90 MM

### **GRADING RESULTS**

Carat Weight 0.92 CARAT

Color Grade FANCY LIGHT PINK

Clarity Grade

Cut Grade EXCELLENT

# ADDITIONAL GRADING INFORMATION

Polish EXCELLENT

Symmetry EXCELLENT

Fluorescence SLIGHT Inscription(s) LABGROWN IGI LG536202165

Comments: This Laboratory Grown Diamond was created by

Chemical Vapor Deposition (CVD) growth process.

## LG536202165

Medium To

Slightly Thick

(Faceted)

SI 1

THIS DOCUMENT WAS PRODUCED WITH THE FOLLOWING SECURITY MEASURES; SPECIAL DOCUMENT PAPER, INK SCREENS, WATERMARK BACKGROUND DESIGNS, HOLOGRAM AND OTHER SECURITY FEATURES NOT LISTED AND DO EXCEED DOCUMENT SECURITY INDUSTRY GUIDELINES.