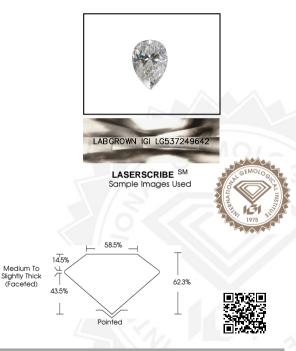

# IGI LABORATORY GROWN DIAMOND IDENTIFICATION REPORT

August 8, 2022

**IGI** Report Number LG537249642

Description LABORATORY GROWN DIAMOND

Shape and Cutting Style PEAR BRILLIANT

Measurements 6.22 X 4.01 X 2.50 MM

## **GRADING RESULTS**

0.37 CARAT Carat Weight

Color Grade

VVS 1 Clarity Grade

## ADDITIONAL GRADING INFORMATION

**EXCELLENT** Polish Symmetry **EXCELLENT** 

NONE Fluorescence

Inscription(s) LARGROWN IGLL G537249642

Comments: As Grown - No indication of post-growth treatment. This Laboratory Grown Diamond was created by High Pressure High

Temperature (HPHT) growth process

Type II

Faint Blue