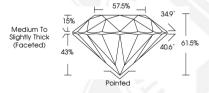

## IGI LABORATORY GROWN DIAMOND IDENTIFICATION REPORT

July 21, 2022

**IGI** Report Number LG537251183

Description LABORATORY GROWN DIAMOND

Shape and Cutting Style ROUND BRILLIANT

Measurements 6.28 - 6.31 X 3.87 MM

## **GRADING RESULTS**

0.95 CARAT Carat Weight

Color Grade D

Clarity Grade VS 2 Cut Grade IDFAI

#### 6.28 - 6.31 X 3.87 MM

0.95 CARAT Carat Weight Color Grade Clarity Grade VS 2 Cut Grade IDFAI Polish **EXCELLENT EXCELLENT** Symmetry Fluorescence NONE LABGROWN IGI Inscription(s) LG537251183

Comments: As Grown - No indication of post-growth treatment. This Laboratory Grown Diamond was created by High Pressure High Temperature (HPHT) growth process. Type II

#### 6.28 - 6.31 X 3.87 MM

Carat Weight 0.95 CARAT Color Grade D Clarity Grade VS 2 Cut Grade IDEAL Polish **EXCELLENT** Symmetry **EXCELLENT** NONE Fluorescence Inscription(s) LABGROWN IGI LG537251183