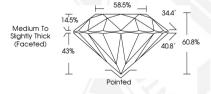

## IGI LABORATORY GROWN DIAMOND IDENTIFICATION REPORT

July 26, 2022

**IGI** Report Number LG537257374

Description LABORATORY GROWN DIAMOND

Shape and Cutting Style ROUND BRILLIANT

Measurements 621 - 624 X 379 MM

#### 6.21 - 6.24 X 3.79 MM

0.90 CARAT Carat Weight Color Grade Clarity Grade VS 2 Cut Grade IDFAI Polish **EXCELLENT EXCELLENT** Symmetry Fluorescence NONE LABGROWN IGI Inscription(s) LG537257374

Comments: As Grown - No indication of post-growth treatment. This Laboratory Grown Diamond was created by High Pressure High Temperature (HPHT) growth process. Type II

#### 6.21 - 6.24 X 3.79 MM

Carat Weight 0.90 CARAT Color Grade D Clarity Grade VS 2 Cut Grade IDEAL Polish **EXCELLENT** Symmetry **EXCELLENT** NONE Fluorescence Inscription(s) LABGROWN IGI LG537257374 Comments: As Grown - No