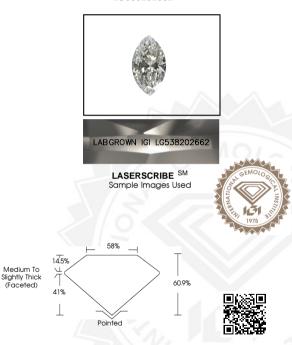

## IGI LABORATORY GROWN DIAMOND IDENTIFICATION REPORT

July 21, 2022

IGI Report Number LG538202662

Description LABORATORY GROWN DIAMOND

Shape and Cutting Style MARQUISE BRILLIANT
Measurements 9.52 X 4.60 X 2.80 MM

## **GRADING RESULTS**

Carat Weight 0.71 CARAT

Color Grade

Clarity Grade VVS 2

### ADDITIONAL GRADING INFORMATION

Polish EXCELLENT Symmetry EXCELLENT

Fluorescence NONE

Inscription(s) LABGROWN IGI LG538202662

Comments: This Laboratory Grown Diamond was created by Chemical Vapor Deposition (CVD) growth process and may include

post-growth treatment.

Type Ila