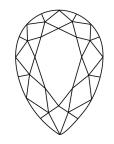

# **ELECTRONIC COPY**

## LABORATORY GROWN DIAMOND REPORT

September 15, 2022

IGI Report Number LG538270862

Description LABORATORY GROWN

DIAMOND

G

Shape and Cutting Style PEAR BRILLIANT

Measurements 7.65 X 4.50 X 2.63 MM

**GRADING RESULTS** 

Carat Weight 0.53 CARAT

Color Grade

Clarity Grade \$1 1

#### ADDITIONAL GRADING INFORMATION

Polish VERY GOOD

Symmetry GOOD

Fluorescence NONE

Inscription(s) LABGROWN IGI LG538270862

Comments: This Laboratory Grown Diamond was created by Chemical Vapor Deposition (CVD) growth process and may include post-growth treatment.

Type IIa

## LG538270862

#### **PROPORTIONS**



## **CLARITY CHARACTERISTICS**





### **KEY TO SYMBOLS**

Red symbols indicate internal characteristics. Green symbols indicate external characteristics.

#### **GRADING SCALES**

| COLOR<br>GRADING<br>SCALE         | CL                     |   | NC                       | FT               | VLT                  | LT           |
|-----------------------------------|------------------------|---|--------------------------|------------------|----------------------|--------------|
|                                   | COLORLESS<br>D-F       |   | NEAR<br>COLORLESS<br>G-J | FAINT<br>K-M     | VERY LIGHT<br>N-R    | LIGHT<br>S-Z |
| CLARITY (10x)<br>GRADING<br>SCALE | FL I                   | = | vvs                      | vs               | SI                   | 1            |
|                                   | FLAWLESS