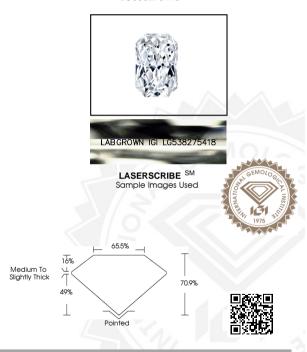

### IGI LABORATORY GROWN DIAMOND ID REPORT

July 28, 2022

IGI Report Number LG538275418

#### CUT CORNERED RECTANGULAR MODIFIED BRILLIANT

### 4.97 X 3.64 X 2.58 MM

 Carat Weight
 0.44 CARAT E

 Color Grade
 E

 Clarity Grade
 VVS 2

 Polieh
 EXCELLENT

 Symmetry
 EXCELLENT

 Fluorescence
 NONE

 Inscription(s)
 LABGROWN IGI

 LG588275418
 LG588275418

Comments: This Laboratory Grown Diamond was created by Chemical Vapor Deposition (CVD) growth process and may include post-growth treatment.

Type Ila