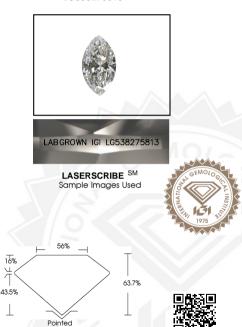

## IGI LABORATORY GROWN DIAMOND IDENTIFICATION REPORT

July 16, 2022

IGI Report Number LG538275813

Description LABORATORY GROWN DIAMOND
Shape and Cutting Style MARQUISE BRILLIANT

Measurements 9,24 X 4,74 X 3,02 MM

## ADDITIONAL GRADING INFORMATION

Polish EXCELLENT Symmetry EXCELLENT

Fluorescence NONE

Inscription(s) LABGROWN IGI LG538275813

Comments: This Laboratory Grown Diamond was created by

Chemical Vapor Deposition (CVD) growth process and may include post-arowth treatment.

#### MARQUISE BRILLIANT

## MARQUISE BRILLIANT