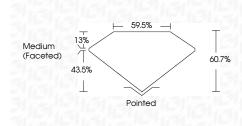

Pressure High Temperature (HPHT) growth process. Type II

| A short into interction of paragrammination in the second | Treadment:<br>This Laboratory<br>created by High<br>Temperature (H |
|-------------------------------------------------------------------------------------------------------------------------------------------------------------------------------------------------------------------------------------------------------------------------------------------------------------------------------------------------------------------------------------------------------------------------------------------------------------------------------------------------------------------------------------------------------------------------------------------------------------------------------------------------------------------------------------------------------------------------------------------------------------------------------------------------------------------------------------------------------------------------------------------------------------------------------------------------------------------------------------------------------------------------------------------------------------------------------------------------------------------------------------------------------------------------------------------------------------------------------------------------------------------------------------------------------------------------------------------------------------------------------------------------------------------------------------------------------------------------------------------------------------------------------------------------------------------------------------------------------------------------------------------------------------------------------------------------------------------------------------------------------------------------------------------------------------------------------------------------------------------------------------------------------------------------------------------------------------------------------------------------------------------------------------------------------------------------------------------------------------------------------|--------------------------------------------------------------------|
|                                                                                                                                                                                                                                                                                                                                                                                                                                                                                                                                                                                                                                                                                                                                                                                                                                                                                                                                                                                                                                                                                                                                                                                                                                                                                                                                                                                                                                                                                                                                                                                                                                                                                                                                                                                                                                                                                                                                                                                                                                                                                                                               |                                                                    |
|                                                                                                                                                                                                                                                                                                                                                                                                                                                                                                                                                                                                                                                                                                                                                                                                                                                                                                                                                                                                                                                                                                                                                                                                                                                                                                                                                                                                                                                                                                                                                                                                                                                                                                                                                                                                                                                                                                                                                                                                                                                                                                                               | Comments:                                                          |
| LABGROWN IGI<br>LG539234522                                                                                                                                                                                                                                                                                                                                                                                                                                                                                                                                                                                                                                                                                                                                                                                                                                                                                                                                                                                                                                                                                                                                                                                                                                                                                                                                                                                                                                                                                                                                                                                                                                                                                                                                                                                                                                                                                                                                                                                                                                                                                                   | Inscription(s)                                                     |
| NONE                                                                                                                                                                                                                                                                                                                                                                                                                                                                                                                                                                                                                                                                                                                                                                                                                                                                                                                                                                                                                                                                                                                                                                                                                                                                                                                                                                                                                                                                                                                                                                                                                                                                                                                                                                                                                                                                                                                                                                                                                                                                                                                          | Fluorescence                                                       |
| EXCELLENT                                                                                                                                                                                                                                                                                                                                                                                                                                                                                                                                                                                                                                                                                                                                                                                                                                                                                                                                                                                                                                                                                                                                                                                                                                                                                                                                                                                                                                                                                                                                                                                                                                                                                                                                                                                                                                                                                                                                                                                                                                                                                                                     | Symmetry                                                           |
| EXCELLENT                                                                                                                                                                                                                                                                                                                                                                                                                                                                                                                                                                                                                                                                                                                                                                                                                                                                                                                                                                                                                                                                                                                                                                                                                                                                                                                                                                                                                                                                                                                                                                                                                                                                                                                                                                                                                                                                                                                                                                                                                                                                                                                     | Polish                                                             |
| Pointed                                                                                                                                                                                                                                                                                                                                                                                                                                                                                                                                                                                                                                                                                                                                                                                                                                                                                                                                                                                                                                                                                                                                                                                                                                                                                                                                                                                                                                                                                                                                                                                                                                                                                                                                                                                                                                                                                                                                                                                                                                                                                                                       | Culet                                                              |
| Medium (Faceted)                                                                                                                                                                                                                                                                                                                                                                                                                                                                                                                                                                                                                                                                                                                                                                                                                                                                                                                                                                                                                                                                                                                                                                                                                                                                                                                                                                                                                                                                                                                                                                                                                                                                                                                                                                                                                                                                                                                                                                                                                                                                                                              | Girdle                                                             |
| 59.5%                                                                                                                                                                                                                                                                                                                                                                                                                                                                                                                                                                                                                                                                                                                                                                                                                                                                                                                                                                                                                                                                                                                                                                                                                                                                                                                                                                                                                                                                                                                                                                                                                                                                                                                                                                                                                                                                                                                                                                                                                                                                                                                         | Table                                                              |
| 60.7%                                                                                                                                                                                                                                                                                                                                                                                                                                                                                                                                                                                                                                                                                                                                                                                                                                                                                                                                                                                                                                                                                                                                                                                                                                                                                                                                                                                                                                                                                                                                                                                                                                                                                                                                                                                                                                                                                                                                                                                                                                                                                                                         | Depth                                                              |
| VS1                                                                                                                                                                                                                                                                                                                                                                                                                                                                                                                                                                                                                                                                                                                                                                                                                                                                                                                                                                                                                                                                                                                                                                                                                                                                                                                                                                                                                                                                                                                                                                                                                                                                                                                                                                                                                                                                                                                                                                                                                                                                                                                           | Clarity Grade                                                      |