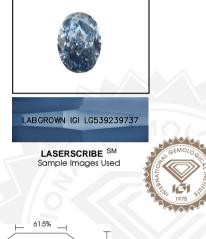

### IGI LABORATORY GROWN DIAMOND IDENTIFICATION REPORT

September 6, 2022

IGI Report Number LG539239737

Description LABORATORY GROWN DIAMOND

Shape and Cutting Style OVAL BRILLIANT

Measurements 5.97 X 4.09 X 2.66 MM

#### **GRADING RESULTS**

Carat Weight 0.41 CARAT

Color Grade FANCY VIVID BLUE

Clarity Grade VS 2

#### ADDITIONAL GRADING INFORMATION

Polish VERY GOOD

Symmetry VERY GOOD

Fluorescence NONE Inscription(s) LABGROWN IGI LG539239737

Comments: This Laboratory Grown Diamond was created by

Chemical Vapor Deposition (CVD) growth process.