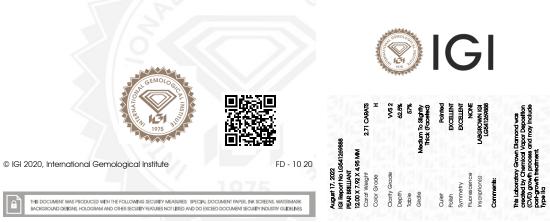

### LABORATORY GROWN DIAMOND REPORT

| August 17, 2022          |                             |
|--------------------------|-----------------------------|
| IGI Report Number        | LG541269888                 |
| Description              | LABORATORY GROWN<br>DIAMOND |
| Shape and Cutting Style  | PEAR BRILLIANT              |
| Measurements             | 12.00 X 7.92 X 4.95 MM      |
| GRADING RESULTS          |                             |
| Carat Weight             | 2.71 CARATS                 |
| Color Grade              | I CI CI CI CI CI            |
| Clarity Grade            | VV\$ 2                      |
| ADDITIONAL GRADING INFOR | MATION                      |

| Polish       | EXCELLENT |
|--------------|-----------|
| Symmetry     | EXCELLENT |
| Fluorescence | NONE      |

Inscription(s) LABGROWN IGI LG541269888 Comments: This Laboratory Grown Diamond was created by Chemical Vapor Deposition (CVD) growth process and may include post-growth treatment. Type IIa