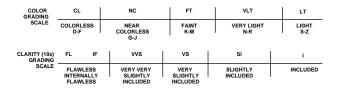

|
| Carat Weight             | 2.71 CARATS                 |
| Color Grade              | I CI CI CI CI CI            |
| Clarity Grade            | VV\$ 2                      |
| ADDITIONAL GRADING INFOR | MATION                      |

| Polish       | EXCELLENT |
|--------------|-----------|
| Symmetry     | EXCELLENT |
| Fluorescence | NONE      |

Inscription(s) LABGROWN IGI LG541269888 Comments: This Laboratory Grown Diamond was created by Chemical Vapor Deposition (CVD) growth process and may include post-growth treatment. Type IIa

## LG541269888

## PROPORTIONS



### **CLARITY CHARACTERISTICS**



**KEY TO SYMBOLS** 

Red symbols indicate internal characteristics. Green symbols indicate external characteristics. LABORATORY GROWN DIAMOND REPORT

#### **GRADING SCALES**





Sample Image Used



LABORATORY GROWN DIAMOND REPORT

# Shape and Cutting StylePEAR BRILLIANTMeasurements12.00 X 7.92 X 4.95 MMGRADING RESULTSCarat WeightCarat Weight2.71 CARATSColor GradeHClarity GradeVVS 2



#### ADDITIONAL GRADING INFORMATION

| Polish         | EXCELLENT                |
|----------------|--------------------------|
| Symmetry       | EXCELLENT                |
| Fluorescence   | NONE                     |
| Inscription(s) | LABGROWN IGI LG541269888 |

Comments: This Laboratory Grown Diamond was created by Chemical Vapor Deposition (CVD) growth process and may include post-growth treatment. Type IIa