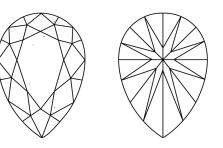

>DIAMOND |
| Shape and Cutting Style  | PEAR BRILLIANT              |
| Measurements             | 12.00 X 7.92 X 4.95 MM      |
| GRADING RESULTS          |                             |
| Carat Weight             | 2.71 CARATS                 |
| Color Grade              | I CI CI CI CI CI            |
| Clarity Grade            | VV\$ 2                      |
| ADDITIONAL GRADING INFOR | MATION                      |

| Polish       | EXCELLENT |
|--------------|-----------|
| Symmetry     | EXCELLENT |
| Fluorescence | NONE      |

Inscription(s) LABGROWN IGI LG541269888 Comments: This Laboratory Grown Diamond was created by Chemical Vapor Deposition (CVD) growth process and may include post-growth treatment. Type IIa

## LG541269888

## PROPORTIONS



### **CLARITY CHARACTERISTICS**



**KEY TO SYMBOLS** 

Red symbols indicate internal characteristics. Green symbols indicate external characteristics. LABORATORY GROWN DIAMOND REPORT

#### **GRADING SCALES**





Sample Image Used



LABORATORY GROWN DIAMOND REPORT

# Shape and Cutting StylePEAR BRILLIANTMeasurements12.00 X 7.92 X 4.95 MMGRADING RESULTSCarat WeightCarat Weight2.71 CARATSColor GradeHClarity GradeVVS 2



#### ADDITIONAL GRADING INFORMATION

| Polish         | EXCELLENT                |
|----------------|--------------------------|
| Symmetry       | EXCELLENT                |
| Fluorescence   | NONE                     |
| Inscription(s) | LABGROWN IGI LG541269888 |

Comments: This Laboratory Grown Diamond was created by Chemical Vapor Deposition (CVD) growth process and may include post-growth treatment.