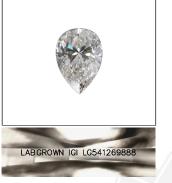

### LABORATORY GROWN DIAMOND REPORT

| August 17, 2022          |                             |
|--------------------------|-----------------------------|
| IGI Report Number        | LG541269888                 |
| Description              | LABORATORY GROWN<br>DIAMOND |
| Shape and Cutting Style  | PEAR BRILLIANT              |
| Measurements             | 12.00 X 7.92 X 4.95 MM      |
| GRADING RESULTS          |                             |
| Carat Weight             | 2.71 CARATS                 |
| Color Grade              | I CI CI CI CI CI            |
| Clarity Grade            | VV\$ 2                      |
| ADDITIONAL GRADING INFOR | MATION                      |

# Shape and Cutting StylePEAR BRILLIANTMeasurements12.00 X 7.92 X 4.95 MMGRADING RESULTSCarat WeightCarat Weight2.71 CARATSColor GradeHClarity GradeVVS 2