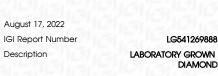

### LABORATORY GROWN DIAMOND REPORT

| August 17, 2022          |                             |
|--------------------------|-----------------------------|
| IGI Report Number        | LG541269888                 |
| Description              | LABORATORY GROWN<br>DIAMOND |
| Shape and Cutting Style  | PEAR BRILLIANT              |
| Measurements             | 12.00 X 7.92 X 4.95 MM      |
| GRADING RESULTS          |                             |
| Carat Weight             | 2.71 CARATS                 |
| Color Grade              | I CI CI CI CI CI            |
| Clarity Grade            | VV\$ 2                      |
| ADDITIONAL GRADING INFOR | MATION                      |

# Shape and Cutting StylePEAR BRILLIANTMeasurements12.00 X 7.92 X 4.95 MMGRADING RESULTSCarat WeightCarat Weight2.71 CARATSColor GradeHClarity GradeVVS 2