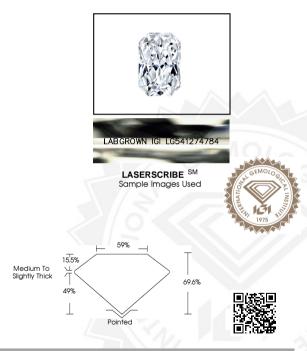

# IGI LABORATORY GROWN DIAMOND IDENTIFICATION REPORT

August 4, 2022

IGI Report Number LG541274784

Description LABORATORY GROWN DIAMOND

Shape and Cutting Style CUT CORNERED RECTANGULAR MODIFIED RRILLIANT

Measurements 6.73 X 4.54 X 3.16 MM

### GRADING RESULTS

Carat Weight 0.82 CARAT

Color Grade

Clarity Grade VS

## ADDITIONAL GRADING INFORMATION

Polish EXCELLENT

Symmetry EXCELLENT

Fluorescence NONE

Inscription(s) LABGROWN IGI LG541274784

Comments: This Laboratory Grown Diamond was created by Chemical Vapor Deposition (CVD) growth process and may include

post-growth treatment.

Type IIa