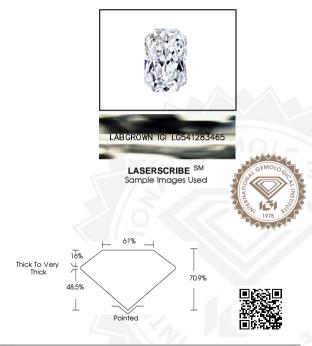

## IGI LABORATORY GROWN DIAMOND IDENTIFICATION REPORT

August 9, 2022

IGI Report Number LG541283465

Description LABORATORY GROWN DIAMOND

Shape and Cutting Style CUT CORNERED RECTANGULAR MODIFIED RRILLIANT

DIVILLIAIN

Measurements 4.63 X 3.30 X 2.34 MM

**GRADING RESULTS** 

Carat Weight 0.31 CARAT

Color Grade G

Clarity Grade VS 2

#### ADDITIONAL GRADING INFORMATION

Polish EXCELLENT

Symmetry EXCELLENT

Fluorescence

Inscription(s) LABGROWN IGI LG541283465

Comments: This Laboratory Grown Diamond was created by Chemical Vapor Deposition (CVD) growth process and may include

post-growth treatment.

Type IIa