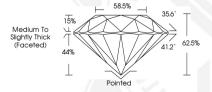

## IGI LABORATORY GROWN DIAMOND IDENTIFICATION REPORT

August 8, 2022

**IGI** Report Number LG541284712

Description LABORATORY GROWN DIAMOND ROUND BRILLIANT

Shape and Cutting Style Measurements 6.16 - 6.21 X 3.87 MM

#### 6.16 - 6.21 X 3.87 MM

0.92 CARAT Carat Weight Color Grade Clarity Grade VS 1 Cut Grade IDFAI Polish **EXCELLENT** Symmetry **EXCELLENT** Fluorescence NONE LABGROWN IGI Inscription(s) LG541284712

Comments: As Grown - No indication of post-growth treatment. This Laboratory Grown Diamond was created by High Pressure High Temperature (HPHT) growth process. Type II

#### 6.16 - 6.21 X 3.87 MM

Carat Weight 0.92 CARAT Color Grade D Clarity Grade VS 1 Cut Grade IDEAL Polish **EXCELLENT** Symmetry **EXCELLENT** NONE Fluorescence Inscription(s) LABGROWN IGI LG541284712